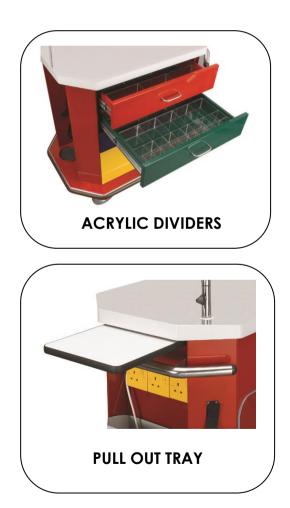

## **STANDARD FEATURES:**

:- Stainless steel top with 3 sided guard rail

- :- 1 x Stainless steel patient monitor tray
- :- 1 x Stainless steel iv pole with double hook
- :- 1 x Cardiac board holder
- :- 1 x Oxygen tank holder
- :- 1 x Side push handle bar
- :- 1 x Dustbin
- :- 1 x Electric socket 3 gang
- :- 1 x Sliding writing tablet
- :- 4 x Drawer with acrylic dividers
- :- PU edging bumpers