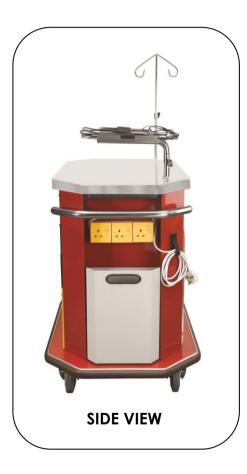

## **STANDARD FEATURES:**

:- Stainless steel top with 3 sided guard rail

- :- 1 x Stainless steel patient monitor tray
- :- 1 x Stainless steel iv pole with double hook
- :- 1 x Cardiac board holder
- :- 1 x Oxygen tank holder
- :- 1 x Side push handle bar
- :- 1 x Dustbin
- :- 1 x Electric socket 3 gang
- :- 1 x Sliding writing tablet
- :- 4 x Drawer with acrylic dividers
- :- PU edging bumpers