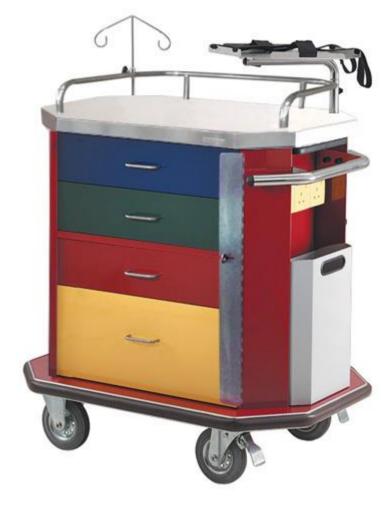

## **MODEL** : EMT 310 EMERGENCY TROLLEY

OVERALL DIMENSION MATERIAL TREATMENT FINISHING 1st,2nd & 3rd DRAWER HEIGHT 4<sup>th</sup> DRAWER HEIGHT HEIGHT TO TOP SHELF CASTOR DIMENSION

: MILD STEEL FRAMEWORK : ZINC-PHOSPHATE WASHING : EPOXY POWDER COATING HEIGHT : H140 mm : H280 mm F : H1010 mm I : Ø6" / 150mm HEAVY DUTY SWIVEL CASTOR WITH 2 BRAKES

: L980 x W690 x H1225 mm

## **STANDARD FEATURES:**

:- Stainless steel top with 3 sided guard rail

- :- 1 x Stainless steel patient monitor tray
- :- 1 x Stainless steel iv pole with double hook
- :- 1 x Cardiac board holder
- :- 1 x Oxygen tank holder
- :- 1 x Side push handle bar
- :- 1 x Dustbin
- :- 1 x Electric socket 3 gang
- :- 1 x Sliding writing tablet
- :- 4 x Drawer with acrylic dividers
- :- PU edging bumpers